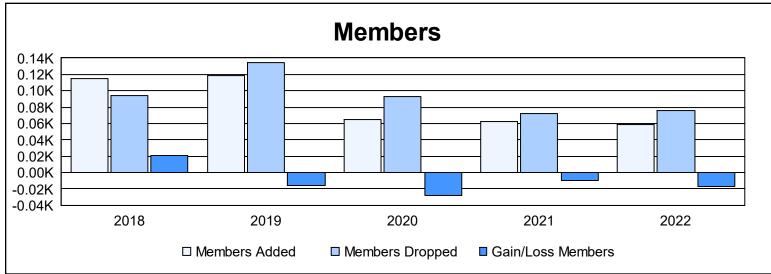

District 129 As of June 2022 Cumulative

| Year      | New<br>Clubs | Dropped<br>Clubs | Gain/<br>Loss<br>Clubs | New<br>Members | Charter<br>Members | Reinstate<br>Members | Transfer<br>Members | Total<br>Member<br>Added | Total<br>Members<br>Dropped | Gain/<br>Loss<br>Members |
|-----------|--------------|------------------|------------------------|----------------|--------------------|----------------------|---------------------|--------------------------|-----------------------------|--------------------------|
| 2017-2018 | 1            | 0                | 1                      | 82             | 32                 | 0                    | 1                   | 115                      | 94                          | 21                       |
| 2018-2019 | 2            | 0                | 2                      | 70             | 46                 | 1                    | 2                   | 119                      | 135                         | -16                      |
| 2019-2020 | 0            | 0                | 0                      | 59             | 4                  | 0                    | 2                   | 65                       | 93                          | -28                      |
| 2020-2021 | 0            | 1                | -1                     | 55             | 1                  | 0                    | 6                   | 62                       | 72                          | -10                      |
| 2021-2022 | 0            | 0                | 0                      | 59             | 0                  | 0                    | 0                   | 59                       | 76                          | -17                      |
| Average   | 1            | 0                | 0                      | 65             | 17                 | 0                    | 2                   | 84                       | 94                          | -10                      |